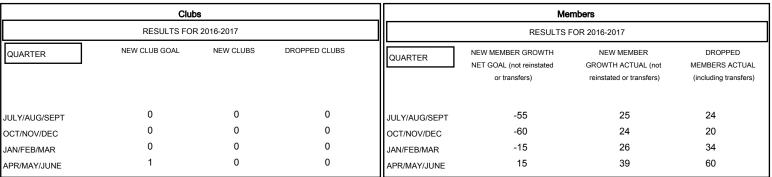

| DROPPED CLUBS: 0 |     |
|------------------|-----|
| DROPPED MEMBERS  |     |
| DECEASED         | 17  |
| CLUB CANCELLED   | 0   |
| OTHER            | 121 |
| TOTAL            | 138 |

MBR0181

| 35 CLUBS OF 46 ADDED 1 OR MORE | GENDER DISTRIBUTION |              |   |
|--------------------------------|---------------------|--------------|---|
| NEW MEMBERS                    | MALE                | 775 (69.63%) |   |
|                                | FEMALE              | 338 (30.37%) |   |
|                                |                     |              | _ |