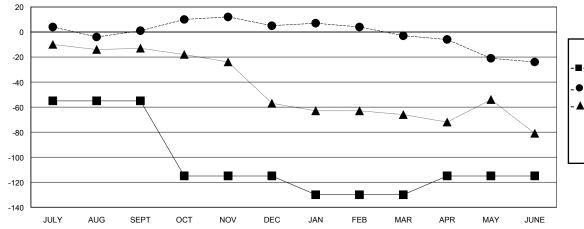

## GOALS AND ACTUAL MEMBERS CUMULATIVE

| -■- | NEW MEMBER GROWTH NET GOAL |
|-----|----------------------------|
|     |                            |

- ● - NEW MEMBER GROWTH ACTUAL
- ▲ - LAST YEAR MEMBERSHIP ACTUAL